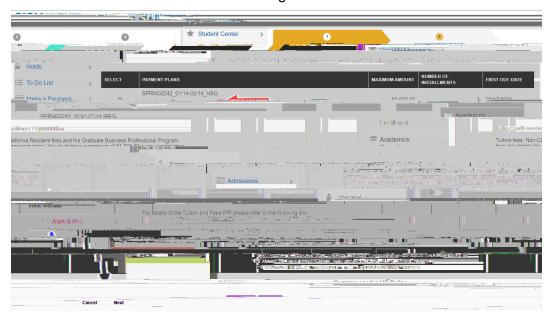

4. When your Student Center opens, on the left-hand menu, release the drop-down beside **Finances** and select **Enroll in Payment Plan**.

5. Select the first radio button for the housing IPP and click **next**.

6. Review the installment plan details: the eligible charges, the initial payment, the number of installments,

and payment due dates. Click next.

7. Review the details once more, tick the box **Yes, I have read the agreement** to indicate your agreement, then click **Enroll**.