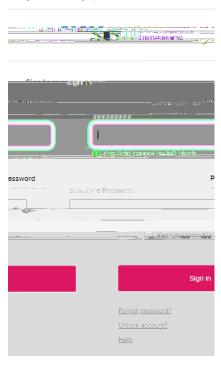

## Overview

Follow the instructions below to enroll in the housing installment payment plan. A \$35 fee will be added to the overall balance when you opt-in to this plan.

- 1. Go to <a href="https://one.SJSU.edu">https://one.SJSU.edu</a>
- 2. Select the MySJSU application (type in the search bar if necessary)
- 3. Log in using your SJSU ID number and password (the DUO app is required)