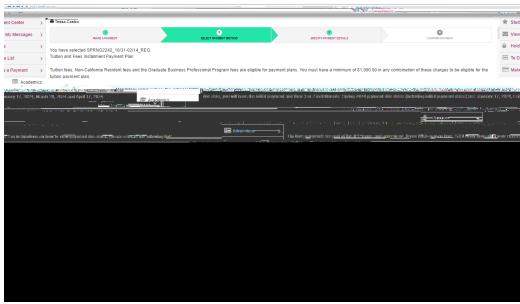

6. Review the installment plan details: the eligible charges, the initial payment, the number of installments,

and payment due dates. Click next.

7. Review the details once more, tick the box **Yes, I have read the agreement** to indicate your agreement, then click **Enroll**.

- 8. If you wish to select the other installment payment plan, click previous to repeat steps five through eight.
- 9. Congratulations, you have enrolled in the installment payment plan.