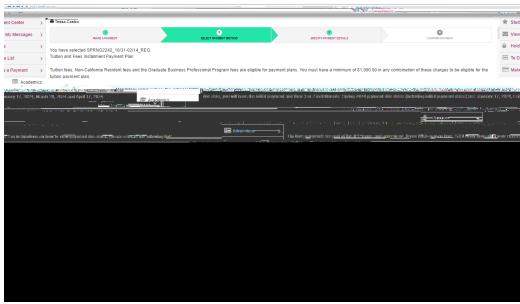

4. When your Student Center opens, on the left-hand menu, release the drop-down beside **Finances** and select **Enroll in Payment Plan**.

5. Select the second radio button for the tuition and fees IPP and click **next**.

6. Review the installment plan details: the eligible charges, the initial payment, the number of installments,

and payment due dates. Click next.

7. Review the details once more, tick the box **Yes, I have read the agreement** to indicate your agreement, then click **Enroll**.