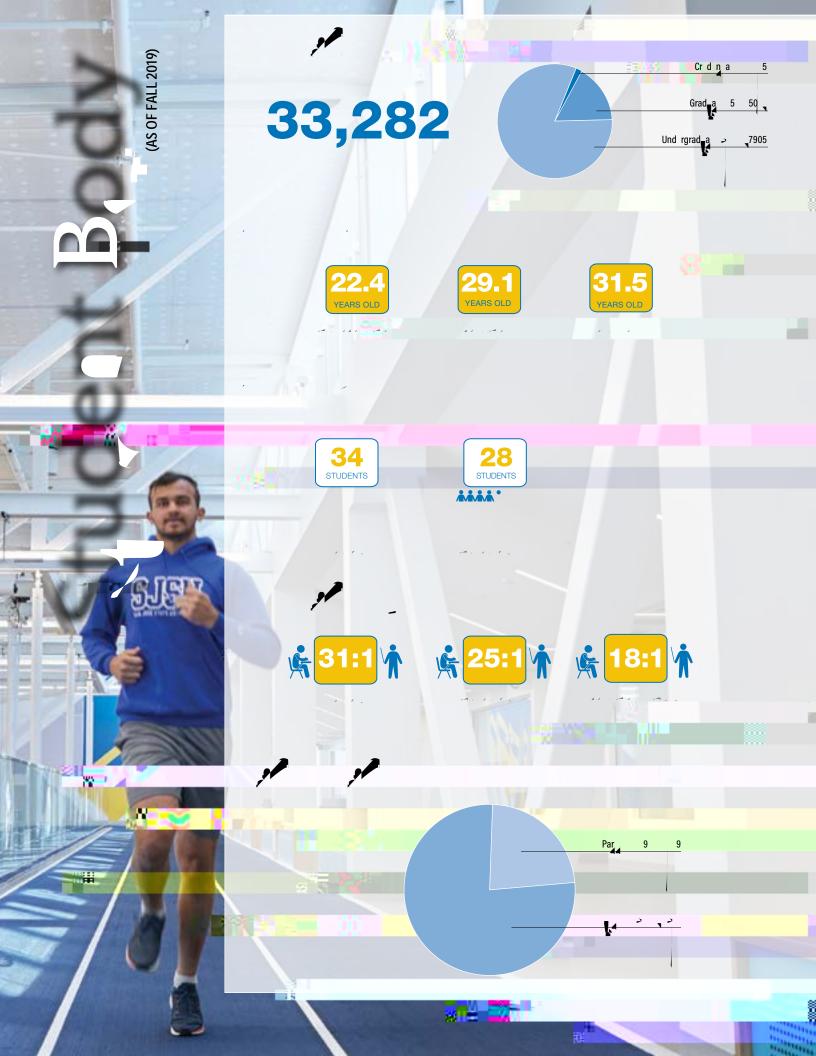

## Nursing

Complete the required high school courses with grades of "C-" or better (prior to your high school graduation date).

|                | ▗▘ <del>▘</del> ▘▘▘▘     |
|----------------|--------------------------|
| e telongies te | TO Proceed when the time |

| <u> </u>               |                   |                                                       |        |             |   |   |   |   |   |   |   |   |    |
|------------------------|-------------------|-------------------------------------------------------|--------|-------------|---|---|---|---|---|---|---|---|----|
| Areas                  | Years<br>Required | Description                                           |        |             |   |   |   |   |   |   |   |   |    |
| □ a , • ' <sub> </sub> | Two years         | A. M. C. M. C. M. |        |             |   |   |   |   |   |   |   |   |    |
| □ b. ▶ भ/ •            | Four years        | B. 1 ~ 5 % * 15 * 5 to                                |        |             |   |   |   |   |   |   |   |   |    |
| □ c. L' s. J. 's       | Three years       | C.                                                    | Two ye | ears<br>C O | m | m | е | n | d | е | d | ) | D9 |
|                        |                   |                                                       |        |             |   |   |   |   |   |   |   |   |    |
|                        |                   |                                                       |        |             |   |   |   |   |   |   |   |   |    |
|                        |                   |                                                       |        |             |   |   |   |   |   |   |   |   |    |
|                        |                   |                                                       |        |             |   |   |   |   |   |   |   |   |    |
|                        |                   |                                                       |        |             |   |   |   |   |   |   |   |   |    |
|                        |                   |                                                       |        |             |   |   |   |   |   |   |   |   |    |

# 

| Costs                                 | Campus Housing *  | Off Campus |
|---------------------------------------|-------------------|------------|
| · ! '• , '•                           | s, •              | \$ ••      |
| J 4 7 195'S 74                        | \$ 9              | \$ •       |
| L p'nt . ¶ np                         | \$ <b>.</b>       | \$ ,       |
| · · · · · · · · · · · · · · · · · · · | \$ 9              | \$ 9       |
| its nav (• • ! • t ns)                | \$ <sub>1</sub> . | s, · , ,   |
| Undergraduate Total                   | \$39,424          | \$39,504   |

The property of the property

|  | _ |  |  |
|--|---|--|--|
|  |   |  |  |
|  |   |  |  |
|  |   |  |  |
|  |   |  |  |
|  |   |  |  |
|  |   |  |  |
|  |   |  |  |
|  |   |  |  |
|  |   |  |  |
|  |   |  |  |
|  |   |  |  |
|  |   |  |  |
|  |   |  |  |
|  |   |  |  |
|  |   |  |  |
|  |   |  |  |
|  |   |  |  |
|  |   |  |  |
|  |   |  |  |
|  |   |  |  |
|  |   |  |  |
|  |   |  |  |
|  |   |  |  |