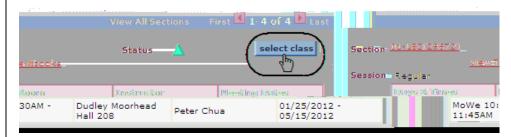

### Enroll Using Wait listing

- 19. Select the section with a **Closed Status**.
- 20. Click Select Class.