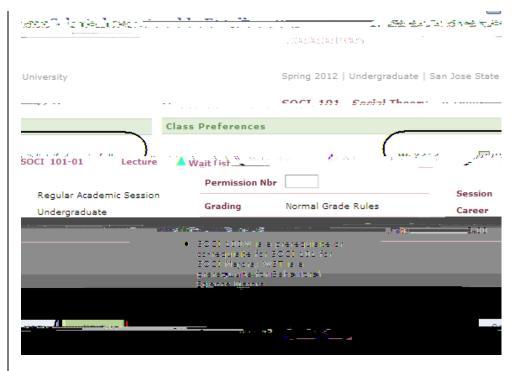

Note: You can also search for classes by clicking the Additional Search Criteria arrow.

The Class Search Results page displays.

The Enrollment Preferences page displays.

- 14. Enter a **Permission Nbr**, if department or instructor consent is required.
- 15. Click Next.

11 Sprind 2012 | Undergraduate | San Jose State Ji<u>piversity</u> SOCI 101 - Social Theory **Class Preferences** Wait List Wait list if class is full SOCI 101-02 Lecture Open Permission Nbr Session Regular Academic Session حجاريج حاء Canding Neemal Co **Enrollment Information** 3.00 Units SOCI 100W is a prerequisite or co-requisite for SOCI 101 for SOCI Majors; WST is a prerequisite for Behavioral Science Majors CANCEL NEXT Chine and a dealer of the same To select classes for another term, select the term and click Change. When you are satisfied with your class selections, proceed to step 2 of 3. SOCI\_101.bas.been.added to your Shonning Cart Lighting the set of th Oopen Closed 🛆 Wait List Spring 2012 Shopping Cart Add to Cart: Delete Class Days/Times Room Instructor Units Status Enter Class Nbr Dudley Moorhead MoWe 3:00PM SOCI 101-02 enter Î 3.00 P. Chua (21694) - 4:15PM Hall 231 Find Classes Olass Search A ..... Viry letter en en let search