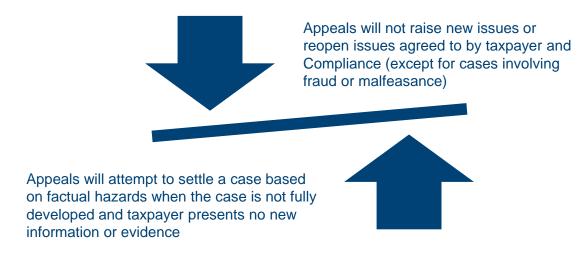

#### **New information**

Appeals generally returns non-docketed cases to Compliance when taxpayer submits new information or evidence or raises a new issue warranting investigation or additional analysis (exceptions apply)

#### New arguments

Appeals generally engages Compliance for review and comment (subject to *ex parte* requirements) when taxpayer raises a new theory or alternative legal argument on a nondocketed case