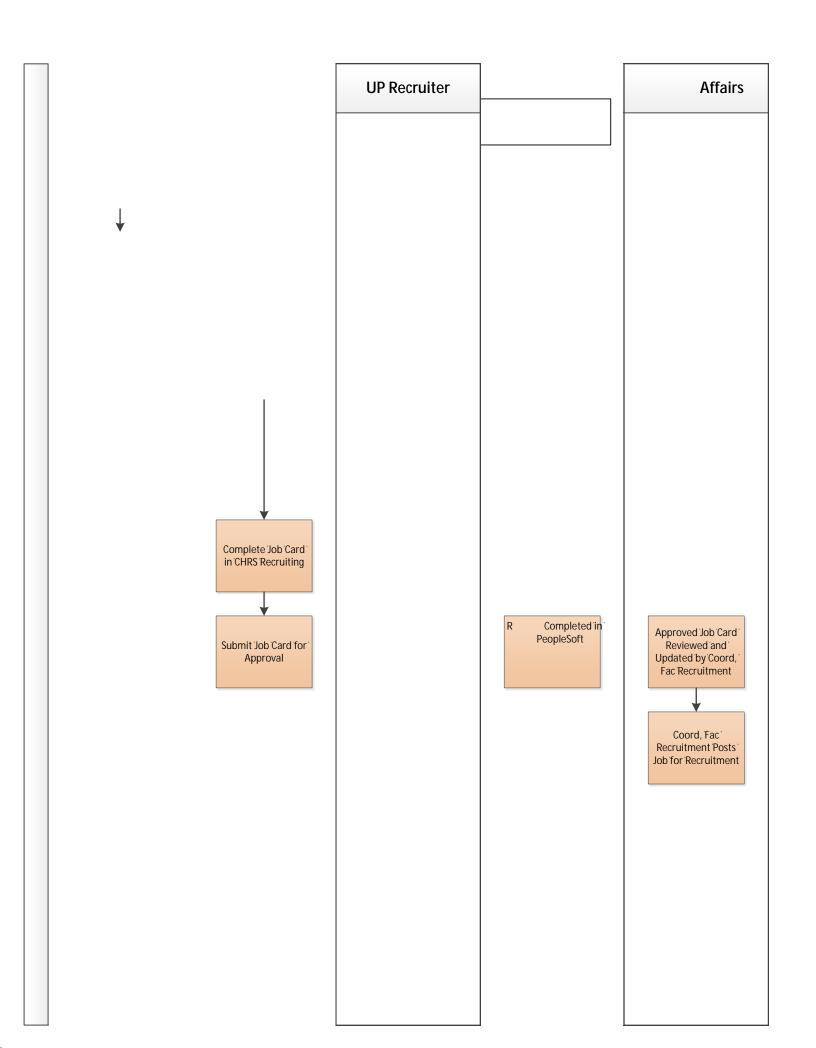

| Department Chair                                          | Faculty Affairs                                                                          | Senior Director,<br>Faculty Affairs    | Chief Diversity<br>Officer                   | College Dear      |
|-----------------------------------------------------------|------------------------------------------------------------------------------------------|----------------------------------------|----------------------------------------------|-------------------|
| Submits Request for<br>Applicant Pool<br>Report to be Run | Coord, Fac<br>Recruitments Runs<br>Applicant Pool &<br>EEO Reports in CHRS<br>Recruiting |                                        |                                              |                   |
|