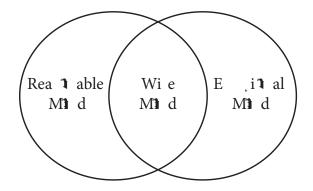

# · 4, 1169, 111, 116, 4, 1, 16, 8/19, 116

e 3 , a, e f 1 da e i , a, a e c, f 1 df 1 e . e e e la e, a . e , i 1 a d l gic 1 . a ce , a d 1 d1 g b a la ce b e, e a . , h . gh, a d e , i 1 , killf ll 1 a iga, e . li e . Plea e 1 , e, ha, he e a e 1 , he 1 l , a, e f 1 d (e.g., i i, al 1 d). Vie 1 g , he e c 1 ce , a e i , 1 g 1 a e c . i al hel f l.

### Midfie fE ii: Pia & Secida E ii