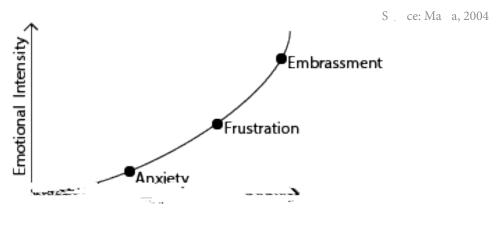

I, i , at , ec of i e ea l ing . hou . at ie, begot and g., a . ella , i e . a , a , fall to g back to , ld a, en . i, hat ie, . i i , likel , ha at d n g, i e f high , e .

What e e \_ 1 , ice, he e. a 1 1 g i g , g , he f ll . 1 g age a d c le, e \_ 1 i e, ac, i 1 la •, hel \_ e ec, i el 1 a i ga, e a e- \_ , ha, a a i e f \_ , i e, i e.